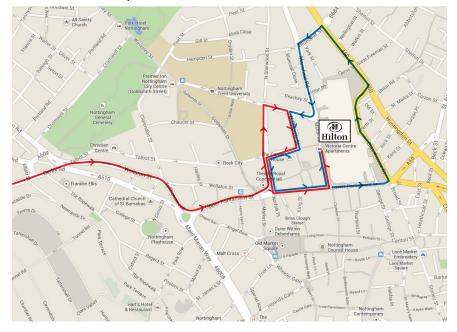

## Route 2 - M1 J25, A52

# Directions

Red Route - Main Route

Blue Route - Back up Route (No access sign at Milton Street)

Exit the motorway at J25; take the third exit onto A52. Follow the A52 for approximately 7 miles using the city centre signage to guide you. From the A52 route stay on the left hand side of the road, at the main set of traffic light turn left onto Talbot Street. Drive down Talbot Street, (Rock City, will be on the left hand side) till you reach the bottom and follow the road round to the left hand side (South Sherwood Street). At the main set of traffic light turn right onto Sherwood Street. Stay in the right hand lane for approximately 50 metres, at the next set of traffic lights turn right into North Church Street (Police station will be on your right hand side. Follow the road around to Burton Street then stay in the left hand lane at the end of the road turn left back onto South Sherwood Street (Wag mama Restaurant on the Left hand side). Turn left on the South Sherwood. Street then turn left again onto Upper Parliament Street (Langtry Public house will be on the left hand side). Travel down Upper Parliament Street for approximately 500 metres until to each the main set of traffic lights. At the traffic lights turn left again into Milton Street (Burger King Restaurant will be on the left hand side). When you have turn left into Milton Street travel down 750 metres and the Hilton hotel will be on the right hand side opposite TK Maxx. \*\* The hotel has yellow directional signage posted to help you get to the hotel