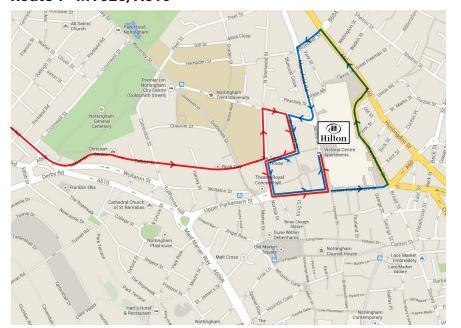

### Route 1 - M1 J26, A610

#### Directions

Red Route - Main Route

Blue Route - Back up Route (No access sign at Milton Street)

Exit the motorway from J26; take the third exit onto A610 to Nottingham City Centre. Follow the A610 for approximately 4 miles into the city centre. From the A610 route stay on the left hand side of the road and via left onto Talbot Street. Drive down Talbot Street, (Rock City, will be on the left hand side) till you reach the bottom and follow the road round to the left hand side (South Sherwood Street). At the main set of traffic light turn right onto Sherwood Street. Stay in the right hand lane for approximately 50 metres, at the next set of traffic lights turn right into North Church Street (Police station will be on your right hand side. Follow the road around to Burton Street then stay in the left hand lane at the end of the road turn left back onto South Sherwood Street (Wag mama Restaurant on the Left hand side). Turn left on the South Sherwood Street then turn left again onto Upper Parliament Street (Langtry Public house will be on the left hand side). Travel down Upper Parliament Street for approximately 500 metres until to each the main set of traffic lights. At the traffic lights turn left again into Milton Street (Burger King Restaurant will be on the left hand side). When you have turn left into Milton Street travel down 750 metres and the Hilton hotel will be on the right hand side opposite TK Maxx.

\*\* The hotel has yellow directional signage posted to help you get to the hotel.