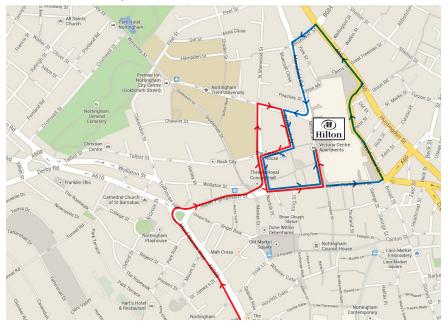

# Route 3 - M1 J24, A453

### **Directions**

Red Route - Main Route

Blue Route - Back up Route (No access sign at Milton Street)

Exit the motorway at J24, take the fourth exit onto the A453. Follow the A453 for approximately 14 miles using the city centre signage. Approximate time to the city centre is 30 to 45 minutes. Follow the A453 onto A6008 (Maid Marian Way), at the island take the third exit and remain on the A6008. Continue on the A6008 onto the South Sherwood Street, (Royal Theatre will be on the left had side. At the main set of traffic light turn right onto Sherwood Street. Stay in the right hand lane for approximately 50 metres, at the next set of traffic lights turn right into North Church Street (Police station will be on your right hand side. Follow the road around to Burton Street then stay in the left hand lane at the end of the road turn left back onto South Sherwood Street (Wag mama Restaurant on the Left hand side). Turn left on the South Sherwood Street then turn left again onto Upper Parliament Street (Langtry Public house will be on the left hand side). Travel down Upper Parliament Street for approximately 500 metres until to each the main set of traffic lights. At the traffic lights turn left again into Milton Street (Burger King Restaurant will be on the left hand side). When you have turn left into Milton Street travel down 750 metres and the Hilton hotel will be on the right hand side opposite TK Maxx.

 $\ensuremath{^{**}}$  The hotel has yellow directional signage posted to help you get to the hotel.